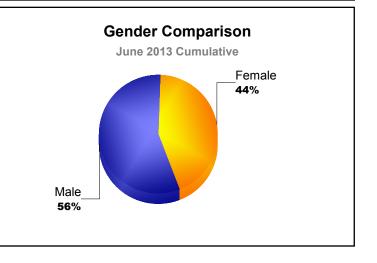

|                             |                          |
| 400<br>200<br>3<br>-200<br>-400                                                            | -223         | 133              | 537<br>-1              | 339<br>98      | 384                |                      | 311<br>-334         | 23                       | 82<br>-491                  | 09                       |
| -600                                                                                       | 2008-2       | 009              | 2009                   | -2010          | 2010-2             | 2011                 | 2011-201            | 12                       | 2012-2013                   |                          |

Members Dropped

Hembership Composition June 2013 Cumulative

Members Added



Gain/Loss Members

MBR0065